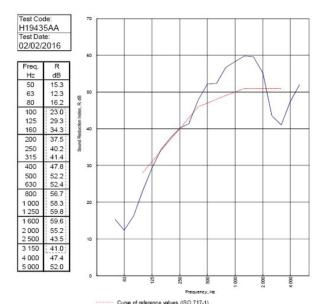

BMT/FEP/F14106 - BRE Report P102396-1011A

Refer to Speedline Specification Clause

178 mm. (At Base Track, Excluding Finishes)

**Heavy** - Annexes A-F

47 RwdB, Date Tested or Assessed Against - 146-B-54

Customer: Voestapline Metsec Plc